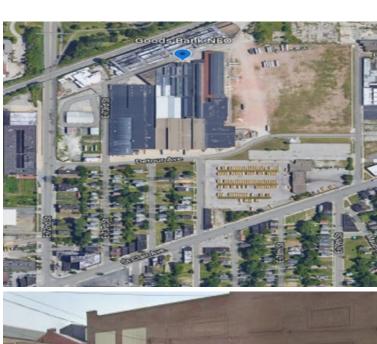

#### **GOODS BANK NEO DIRECTIONS**

7550 Bittern Ave
Cleveland, OH 44103
(216) 677-2454
Shoreway Commerce Park (rear)
Bittern Ave is accessed from E 73rd St.

## From East 73<sup>rd</sup>

Go north from St. Clair until it dead ends. Take a right onto Bittern and we are about half way down the road (it feels more like an industrial alley) and our warehouse is on the right.

# From Eastern Suburbs (Cleve Hts, Shaker...)

Take Cedar, Fairmount, Shaker or South Woodland to Martin Luther King Blvd.

Go north on MLK

**Take left on North Marginal** 

Take left on E. 72nd

**Left on Detour (Shoreway Commerce Park)** 

Left on E. 73rd

**Right on Bittern** 

## **From I-90**

Take Exit 176 on to E. 72<sup>nd</sup> St toward SR-283 West.

Head south on 72nd St.

Turn left onto Detour (Shoreway Commerce Park) Turn left onto E. 73<sup>rd</sup> St.

It dead ends into Bittern

Turn right onto Bittern Ave (which feels like an industrial alley